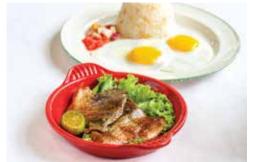

## FILIPINO BREAKFAST SET

Served with brewed coffee, sunny side up egg, and garlic rice.

Tinapang Tilapia 450

Spicy Tuyo Flakes 350

Adobo Flakes 490

Pritong Paksiw Belly 530

Daing na Bangus 450

Rated GG 350