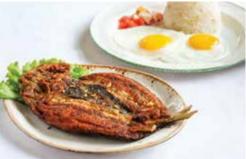

## FILIPINO BREAKFAST SET

Served with brewed coffee, sunny side up egg, and garlic rice.

Tinapang Tilapia 450

Spicy Tuyo Flakes 350

Adobo Flakes 490

Pritong Paksiw Belly 530

Daing na Bangus 450

Rated GG 350