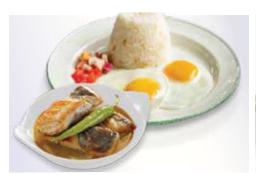

## FILIPINO BREAKFAST SET

Served with brewed coffee, sunny side up egg, and garlic rice.

Tinapang Tilapia 450

Spicy Tuyo Flakes 350

Adobo Flakes 490

Pritong Paksiw Belly 530

Daing na Bangus 450

Rated GG 350