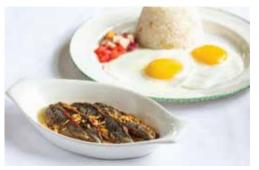

## FILIPINO BREAKFAST SET

Served with brewed coffee, sunny side up egg, and garlic rice.

Tinapang Tilapia 450

Spicy Tuyo Flakes 350

Adobo Flakes 490

Pritong Paksiw Belly 530

Daing na Bangus 450

Rated GG 350